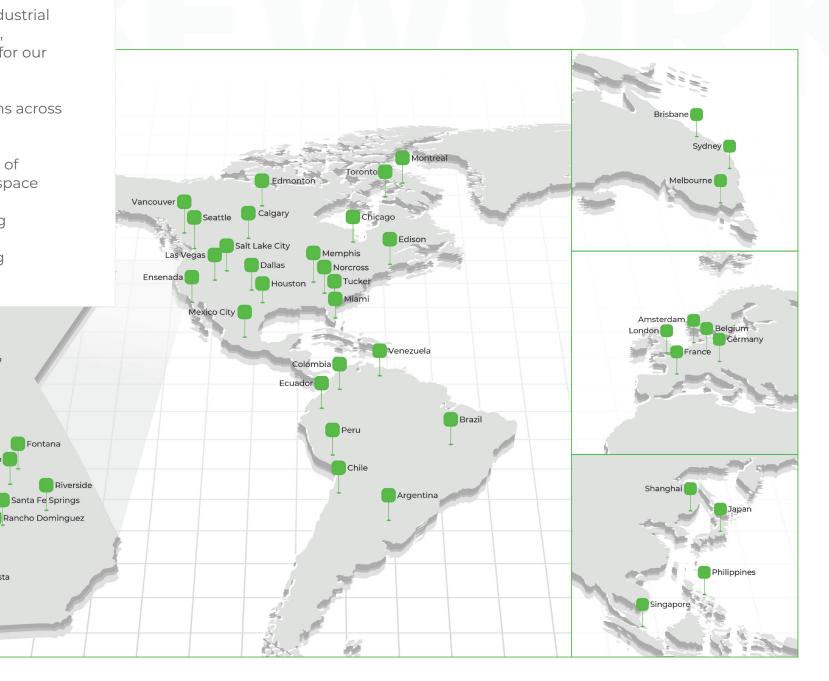

The Cubework model is based on a more social, collaborative business environment that appeals to new and established companies.

Our vision entails reshaping adaptable warehouse space to align with the evolving needs of the modern e- commerce workforce. With a growing presence in 53+ locations across 35+ cities and over 10 million square feet of industrial warehouse and commercial space, we continue to expand our reach.

# **Network**

Cubework transforms industrial properties into a creative, collaborative workspace for our customers.

• 53+ Cubework locations across the globe

Sacramento

Ontario

Fontana

Hayward

Los Angeles

Headquarters

San Francisco

Fresno

Torrance

\*Map is not accurate

- 10+ Million square feet of industrial warehouse space
- 17+ States and growing
- 35+ Cities and growing